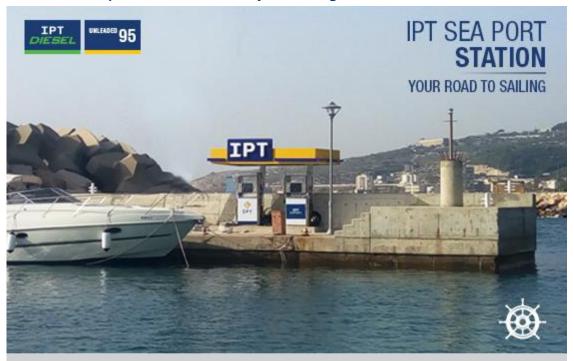

# IPT Amchit Seaport Station: Get Ready To Sail Again Soon!

With the significant decrease of pollution levels this year, take a glance at the sea, it's clearer than it has ever been! With summer just around the corner, IPT is here to fuel your boat rides.

Take a break from city life and head out to the sea; Fuel your boat with high quality gasoline and Diesel at IPT Marine Station in Amchit, now open and operational. Read more