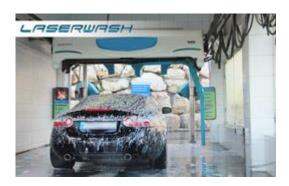

# LaserWash: A Touch-Free Car Wash Only at IPT

Drive your car to a fast safe and affordable unique washing process exclusively at IPT. LaserWash® system is only available at our stations, equipped with a touch-free technique to protect your car and give it all the care it needs through six stages and in less than 5 minutes.

1- Cleaning 2- Washing 3- Polishing 4- Surface Protection 5- Spot-free Rinse 6- Air Drying. Read more